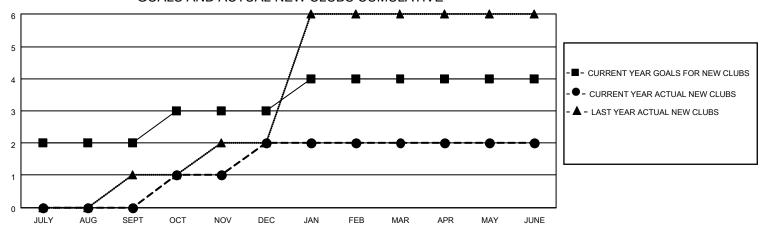

## MONTHLY MEMBERSHIP PROGRESS REPORT

LOCATION INDIA District 322 D Results as of: 6/30/2023

| Clubs                 |               |           |               | Members               |                        |                         |                                                    |
|-----------------------|---------------|-----------|---------------|-----------------------|------------------------|-------------------------|----------------------------------------------------|
| RESULTS FOR 2022-2023 |               |           |               | RESULTS FOR 2022-2023 |                        |                         |                                                    |
| QUARTER               | NEW CLUB GOAL | NEW CLUBS | DROPPED CLUBS | QUARTER MEME          | BER GROWTH NET<br>GOAL | MEMBER GROWTH<br>ACTUAL | DROPPED<br>MEMBERS ACTUAL<br>(including transfers) |
| JULY/AUG/SEPT         | 2             | 0         | 1             | JULY/AUG/SEPT         | 150                    | 88                      | 42                                                 |
| OCT/NOV/DEC           | 1             | 2         | 3             | OCT/NOV/DEC           | 100                    | 86                      | 159                                                |
| JAN/FEB/MAR           | 1             | 0         | 3             | JAN/FEB/MAR           | 100                    | 50                      | 72                                                 |
| APR/MAY/JUNE          | 0             | 0         | 7             | APR/MAY/JUNE          | 50                     | 31                      | 220                                                |

## GOALS AND ACTUAL NEW CLUBS CUMULATIVE

| DROPPED CLUBS: 14 |     | 50 CLUBS OF 80 ADDED 1 OR<br>MORE NEW MEMBERS | GENDER DISTRIBUTION             |                |  |
|-------------------|-----|-----------------------------------------------|---------------------------------|----------------|--|
|                   |     | MORE NEW MEMBERS                              | MALE                            | 1,822 (70.08%) |  |
|                   |     |                                               | FEMALE                          | 778 (29.92%)   |  |
| DROPPED MEMBERS   |     |                                               | NON BINARY                      | 0 (0.00%)      |  |
|                   |     |                                               | PREFER NOT TO ANSWER            | 0 (0.00%)      |  |
| DECEASED          | 8   |                                               |                                 |                |  |
| CLUB CANCELLED    | 215 | CLICK HERE FOR CUMULATIVE                     | TOTAL FAMILY UNIT MEMBERS 1,058 |                |  |
| OTHER             | 270 | MEMBERSHIP DATA                               |                                 |                |  |
| TOTAL             | 493 |                                               | FAMILY MEMBERS PAYING HAI       | LF DUES 582    |  |
|                   |     |                                               |                                 |                |  |