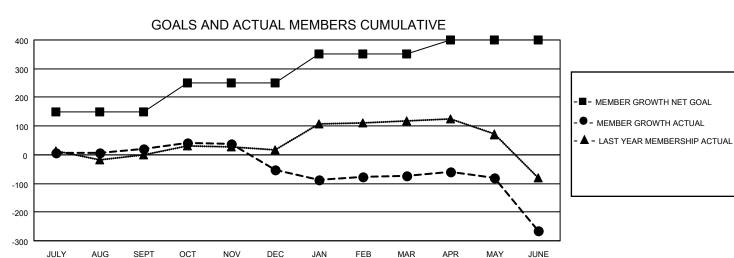

## MONTHLY MEMBERSHIP PROGRESS REPORT

LOCATION INDIA District 322 D Results as of: 6/30/2023

| Clubs                 |               |           |               | Members               |                        |                         |                                                    |
|-----------------------|---------------|-----------|---------------|-----------------------|------------------------|-------------------------|----------------------------------------------------|
| RESULTS FOR 2022-2023 |               |           |               | RESULTS FOR 2022-2023 |                        |                         |                                                    |
| QUARTER               | NEW CLUB GOAL | NEW CLUBS | DROPPED CLUBS | QUARTER MEME          | BER GROWTH NET<br>GOAL | MEMBER GROWTH<br>ACTUAL | DROPPED<br>MEMBERS ACTUAL<br>(including transfers) |
| JULY/AUG/SEPT         | 2             | 0         | 1             | JULY/AUG/SEPT         | 150                    | 88                      | 42                                                 |
| OCT/NOV/DEC           | 1             | 2         | 3             | OCT/NOV/DEC           | 100                    | 86                      | 159                                                |
| JAN/FEB/MAR           | 1             | 0         | 3             | JAN/FEB/MAR           | 100                    | 50                      | 72                                                 |
| APR/MAY/JUNE          | 0             | 0         | 7             | APR/MAY/JUNE          | 50                     | 31                      | 220                                                |

## GOALS AND ACTUAL NEW CLUBS CUMULATIVE

| DROPPED CLUBS: 14 |     | 50 CLUBS OF 80 ADDED 1 OR<br>MORE NEW MEMBERS | GENDER DISTRIBUTION             |                |  |
|-------------------|-----|-----------------------------------------------|---------------------------------|----------------|--|
|                   |     | MORE NEW MEMBERS                              | MALE                            | 1,822 (70.08%) |  |
|                   |     |                                               | FEMALE                          | 778 (29.92%)   |  |
| DROPPED MEMBERS   |     |                                               | NON BINARY                      | 0 (0.00%)      |  |
|                   |     |                                               | PREFER NOT TO ANSWER            | 0 (0.00%)      |  |
| DECEASED          | 8   |                                               |                                 |                |  |
| CLUB CANCELLED    | 215 | CLICK HERE FOR CUMULATIVE                     | TOTAL FAMILY UNIT MEMBERS 1,058 |                |  |
| OTHER             | 270 | MEMBERSHIP DATA                               |                                 |                |  |
| TOTAL             | 493 |                                               | FAMILY MEMBERS PAYING HAI       | LF DUES 582    |  |
|                   |     |                                               |                                 |                |  |